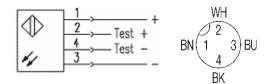

# **Electrical Data**

Current DC Rated operational voltage Ue 24V DC Supply Voltage 10...30V DC < 15% from UB Ripple DC Frequency of Supply Voltage No-load supply current <35mA Short protection yes Protected against polarity reversal yes Rated insulation voltage 75VDC