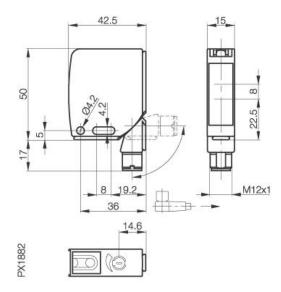

## **Mechanical Data**

Measurements50x42,5x15ShockHalfsinus, 30gn, 11msVibration55Hz, 1mm Amplitude 3x30MinHousing materialGd-Zn, Epoxy-coatedMaterial of sensing facePMMADegree of protectionIP67ConnectionConnector S4 (M12)Weigth80g